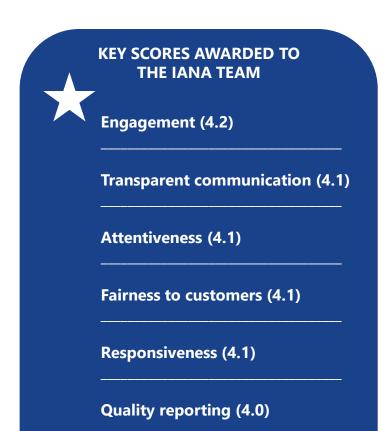

#### **HIGHEST RATINGS**

Customers scored the IANA team **highest for**:

- IANA team's ability to achieve its objectives (4.3)
- IANA team has established itself as credible (4.3)
- IANA's ability to cooperate with the community if a concern is raised (4.3)

Community leadership groups scored the IANA team the **highest** in its quality of performance reporting **(4.4)** 

IETF community scored the IANA team **highest** in its availability via their outreach, help desk and other engagements (**4.8**)